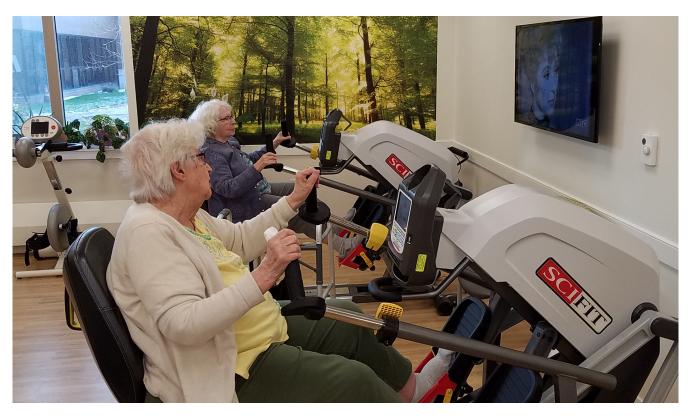

Residents stayed connected and engaged. Across campus, staff coordinated thousands of family video calls in 2020. The new RIT/Jewish Senior Life TekHub team helped Summit residents with video and any other technology needs. In addition, staff coordinated more than 15,000 family window visits throughout the year. As cold weather arrived, small greenhouses were built next to each residence so families could enjoy their visits in comfort. And when residents were not connecting with family, the staff kept them engaged with creative socially-distanced group activities, art projects, streaming entertainment by local performers, car shows, and even car parades.