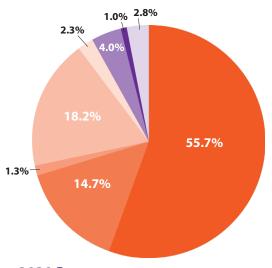

#### **Jewish Senior Life**

Audited as of December 31, 2020

|                              |       | 2020          |
|------------------------------|-------|---------------|
|                              |       | Consolidated  |
| Revenue                      |       | \$ 63,482,031 |
| Expenses                     |       | \$ 66,648,347 |
| Surplus from operations      |       | \$(3,166,316) |
| 2020 Revenue                 |       |               |
| Nursing Facility             | 55.7% | \$ 35,374,722 |
| Transitional Care            | 14.7% | \$ 9,325,594  |
| Outpatient/ Adult Day Care   | 1.3%  | \$ 825,872    |
| Sr. Housing (Summit/Wolk)    | 18.2% | \$ 11,558,366 |
| COVID-19 relief revenue      | 4.0%  | \$ 2,514,701  |
| Community Services           | 2.3%  | \$ 1,469,138  |
| Non-Operating Revenue        | 1.0%  | \$ 607,441    |
| Contributions for operations | 2.8%  | \$ 1,806,197  |
| Total Revenue                |       | \$ 63,482,031 |
| 2020 Expenses                |       |               |
| Nursing Facility             | 61.5% | \$ 40,956,359 |
| Transitional Care            | 7.2%  | \$ 4,773,316  |
| Outpatient/ Adult Day Care   | 0.8%  | \$ 530,014    |
| Sr. Housing (Summit/Wolk)    | 14.5% | \$ 9,647,367  |
| Community Services           | 2.6%  | \$ 1,741,208  |
| Property Expenses            | 13.5% | \$ 9,000,083  |
| Total Expenses               |       | \$ 66,648,347 |

### 2020 Revenue

| Nursing Facility          | 55.7% |
|---------------------------|-------|
| Transitional Care         | 14.7% |
| Outpatient/Adult Day Care | 1.3%  |
| Sr. Housing (Summit/Wolk) | 18.2% |
| Community Services        | 2.3%  |
| COVID-19 Relief Revenue   | 4.0%  |
| Non-Operating Revenue     | 1.0%  |
| Contributions             | 2.8%  |