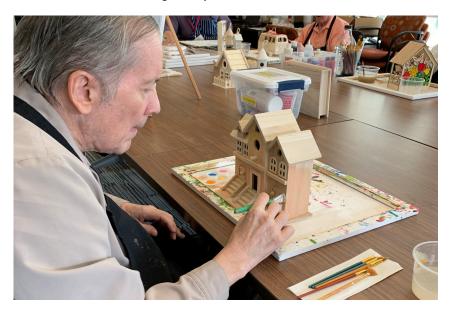

Residents stayed connected and engaged. Across campus, staff coordinated thousands of family video calls in 2020. The new RIT/Jewish Senior Life TekHub team helped Summit residents with video and any other technology needs. In addition, staff coordinated more than 15,000 family window visits throughout the year. As cold weather arrived, small greenhouses were built next to each residence so families could enjoy their visits in comfort. And when residents were not connecting with family, the staff kept them engaged with creative socially-distanced group activities, art projects, streaming entertainment by local performers, car shows, and even car parades.