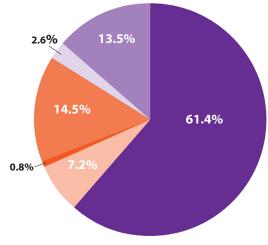

### 2020 Expenses

| Nursing Facility          | 61.4% |
|---------------------------|-------|
| Transitional Care         | 7.2%  |
| Outpatient/Adult Day Care | 0.8%  |
| Sr. Housing (Summit/Wolk) | 14.5% |
| Community Services        | 2.6%  |
| Property Expenses         | 13.5% |