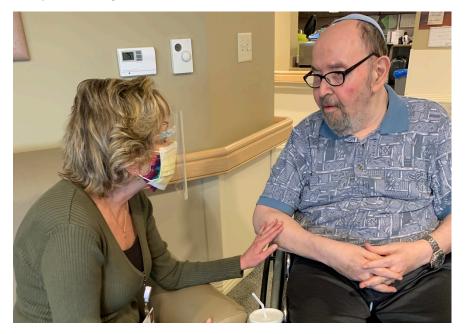

Residents stayed connected and engaged. Across campus, staff coordinated thousands of family video calls in 2020. The new RIT/Jewish Senior Life TekHub team helped Summit residents with video and any other technology needs. In addition, staff coordinated more than 15,000 family window visits throughout the year. As cold weather arrived, small greenhouses were built next to each residence so families could enjoy their visits in comfort. And when residents were not connecting with family, the staff kept them engaged with creative socially-distanced group activities, art projects, streaming entertainment by local performers, car shows, and even car parades.