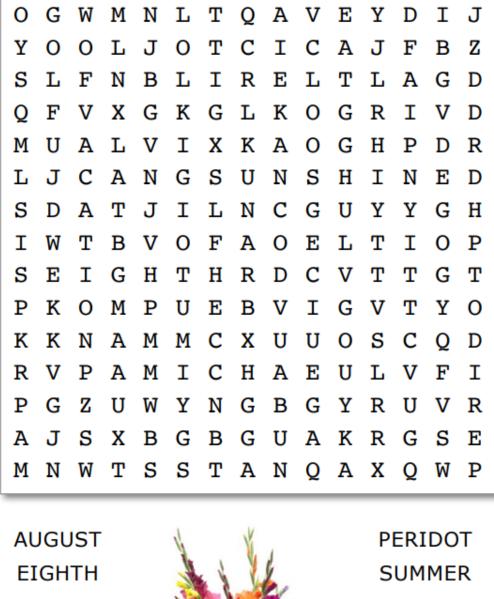

## Searching for August

The words listed below can be found vertically, horizontally, diagonally, forward, and backward.

**GLADIOLUS** GOLF HOT LEO

SUNSHINE SWIMMING VACATION VIRGIN (Virgo) VIRGO